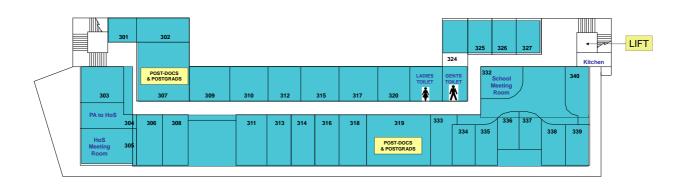

# FLOOR PLAN SECOND FLOOR

## **On This Floor**

**Academic Offices** 

Dean of College Office

School Meeting Room 332

# **SECOND FLOOR**

Academic Offices Dean of College

Office School Meeting Room