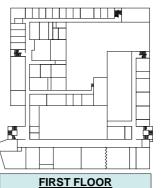

# **FIRST FLOOR**

101 to 107,171 & 173 x- $a^t$  Reception

Computer Rooms

Finance Office 235

Seminar Rooms 203 & 209

Learning Resource Centre

205

Students Workshop 244