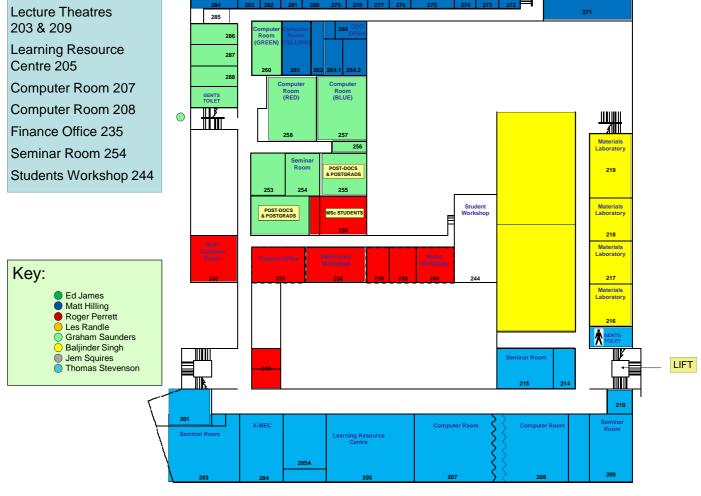

# Fire Marshals

Ed James Rooms 121-127 Exit Shutter Door

Matt Hilling Rooms 261-264 & 271-284 Exit Rear North UGL

Roger Perrett Rooms 07-020, 101-107 Exit Courtyard

Les Randle Rooms 131-136 & 149-156 Exit Shutter Door

Graham Saunders Rooms 146-148 & 157-161 170-183, 252-260 & 286-288 Exit North West UGL

Baljinder Singh Rooms 214-219 Exit Shutter Door

Jem Squires Rooms 04 & Foyer Exit Foyer

Tom Stevenson Rooms 301-340 Exit Courtyard