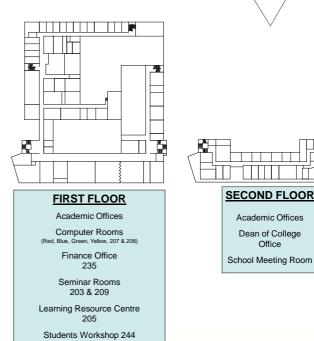

# **FLOOR PLAN**

# **FIRST FLOOR**

101 to 107,171 & 173 x- $a^t$  Reception

Computer Rooms

Finance Office 235

Seminar Rooms 203 & 209

Learning Resource Centre

205

Students Workshop 244

# FLOOR PLAN SECOND FLOOR

# **SECOND FLOOR**

Academic Offices Dean of College

Office School Meeting Room