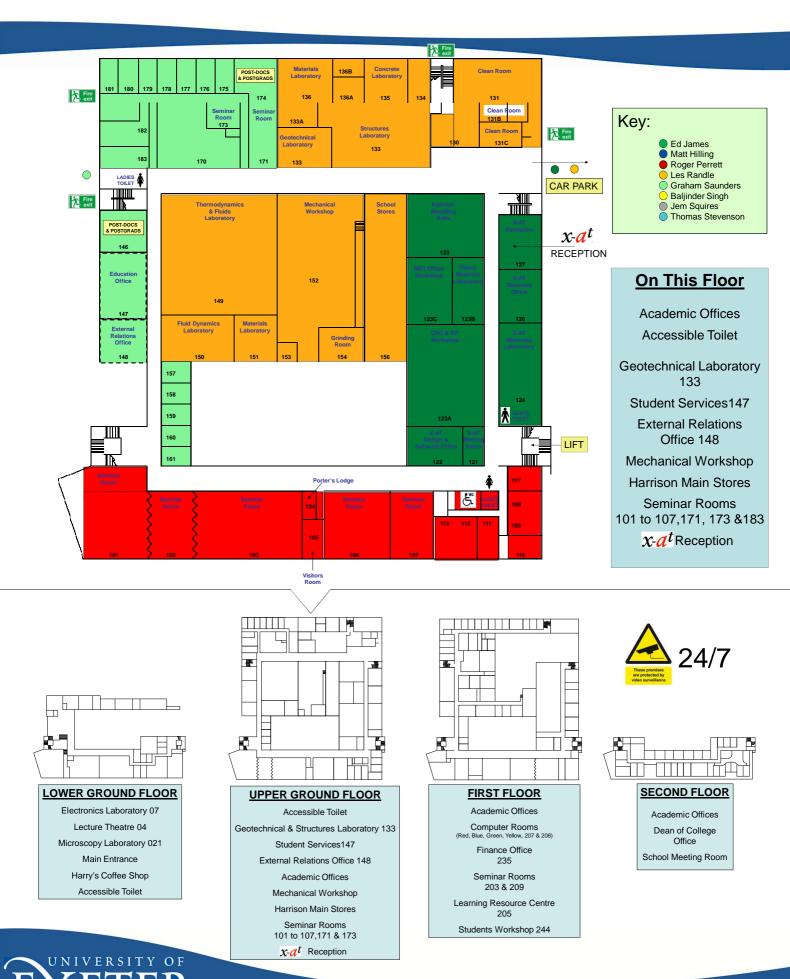

# UPPER GROUND FLOOR Accessible Toilet Geotechnical & Structures Laboratory 133 Student Services147 External Relations Office 148 Academic Offices Mechanical Workshop Harrison Main Stores Seminar Rooms 101 to 107,171 & 173 X-at Reception

# Fire Marshals

Ed James Rooms 121-127 Exit Shutter Door

Matt Hilling Rooms 261-264 & 271-284 Exit Rear North UGL

Roger Perrett Rooms 07-020, 101-107 Exit Courtyard

Les Randle Rooms 131-136 & 149-156 Exit Shutter Door

Graham Saunders Rooms 146-148 & 157-161 170-183, 252-260 & 286-288 Exit North West UGL

Baljinder Singh Rooms 214-219 Exit Shutter Door

Jem Squires Rooms 04 & Foyer Exit Foyer

Tom Stevenson Rooms 301-340 Exit Courtyard